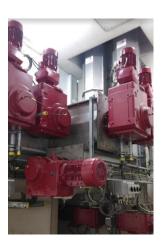

The shaftless spiral is directly connected to the gearbox. This gives great advantages because the spiral is the only moving part which is in contact with the material.

### **Functions**

- Large capacity
- Odor problems are history
- Integrated shaftless screw distribution system
- Automatic system detects presence of container
- 70% full radar signal allows for planning of the pick-up of the container
- Gas springs for automatic closing of the inlet at departure of the container
- Perforated dewatering zone with Storz connection and removable strainer
- Power connectors are <u>self-ejecting</u> executed which can prevent damage if the driver forgets to unplug the system
- Service hatch and bolted stainless steel lids for easy maintenance
- 100% full signal as overload protection