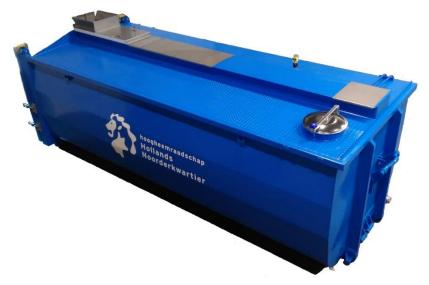

- RGC-S designed for the handling of screenings and cellulose.
- ZC-S designed for the handling of sand and struvite.
- Sludgetainer as the name already tells is made for the handling of sludge.

Our Spiral Containers are a big success. Over more than 250 containers are active at wastewater treatment plants. The containers are equipped with an integrated shaftless screw distribution system. The main advantage of using spirals is having maximum reliability and minimal maintenance.

Spirals have no shaft and this prevents material built up. Our fully sealed lids minimize odour nuisance. Rotations of the spiral are low which results in low wear and abrasion due to the rotational speed.

### **Functions**

- Large capacity
- Odor problems are history
- Integrated shaftless screw distribution system
- Automatic system detects presence of container
- 70% full radar signal allows for planning of the pick-up of the container
- Gas springs for automatic closing of the inlet at departure of the container
- Perforated dewatering zone with Storz connection and removable strainer
- Power connectors are <u>self-ejecting</u> executed which can prevent damage if the driver forgets to unplug the system
- Service hatch and bolted stainless steel lids for easy maintenance
- 100% full signal as overload protection

Our renewed design of screenings and sand containers allows you to advertise your brand on the sides of the containers. We can take care of this entire process.

As a specialist in shaftless spiral conveying we can design and produce your complete distribution line towards the containers with our spiral conveyors.