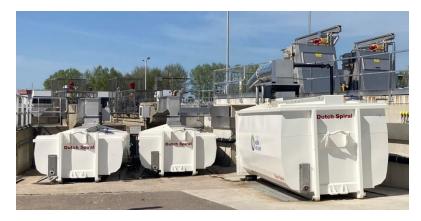

- RGC-S designed for the handling of screenings and cellulose.
- ZC-S designed for the handling of sand and struvite.
- Sludgetainer as the name already tells is made for the handling of sludge.

Our Spiral Containers are a big success. Over more than 250 containers are active at wastewater treatment plants. The containers are equipped with an integrated shaftless screw distribution system. The main advantage of using spirals is having maximum reliability and minimal maintenance.

# STANDARD SIZING

Our spiral containers are available in a large range of sizes. Volumes are available up to 30m³ per container and are produced to fit in almost any circumstance. Ask our sales engineers for the right sizing in your specific situation.