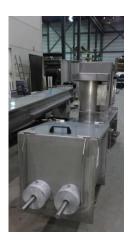

- RGC-S designed for the handling of screenings and cellulose.
- ZC-S designed for the handling of sand and struvite.
- Sludgetainer as the name already tells is made for the handling of sludge.

Our Spiral Containers are a big success. Over more than 250 containers are active at wastewater treatment plants. The containers are equipped with an integrated shaftless screw distribution system. The main advantage of using spirals is having maximum reliability and minimal maintenance.

### **Functions**

- Large capacity
- Odor problems are history
- Integrated shaftless screw distribution system
- Automatic system detects presence of container
- 70% full radar signal allows for planning of the pick-up of the container
- Gas springs for automatic closing of the inlet at departure of the container
- Perforated dewatering zone with Storz connection and removable strainer
- Power connectors are <u>self-ejecting</u> executed which can prevent damage if the driver forgets to unplug the system
- Service hatch and bolted stainless steel lids for easy maintenance
- 100% full signal as overload protection