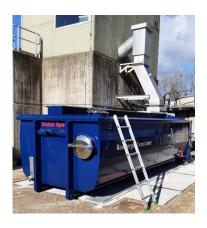

- RGC-S designed for the handling of screenings and cellulose.
- ZC-S designed for the handling of sand and struvite.
- Sludgetainer as the name already tells is made for the handling of sludge.

Our Spiral Containers are a big success. Over more than 250 containers are active at wastewater treatment plants. The containers are equipped with an integrated shaftless screw distribution system. The main advantage of using spirals is having maximum reliability and minimal maintenance.

Spirals have no shaft and this prevents material built up. Our fully sealed lids minimize odour nuisance. Rotations of the spiral are low which results in low wear and abrasion due to the rotational speed.

### **Functions**

- Large capacity
- Odor problems are history
- Integrated shaftless screw distribution system
- Automatic system detects presence of container
- 70% full radar signal allows for planning of the pick-up of the container
- Gas springs for automatic closing of the inlet at departure of the container
- Perforated dewatering zone with Storz connection and removable strainer
- Power connectors are <u>self-ejecting</u> executed which can prevent damage if the driver forgets to unplug the system
- Service hatch and bolted stainless steel lids for easy maintenance
- 100% full signal as overload protection