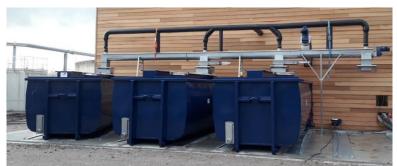

- RGC-S designed for the handling of screenings and cellulose.
- ZC-S designed for the handling of sand and struvite.
- Sludgetainer as the name already tells is made for the handling of sludge.

Our Spiral Containers are a big success. Over more than 250 containers are active at wastewater treatment plants. The containers are equipped with an integrated shaftless screw distribution system. The main advantage of using spirals is having maximum reliability and minimal maintenance.

# STANDARD SIZING

Our spiral containers are available in a large range of sizes. Volumes are available up to 30m³ per container and are produced to fit in almost any circumstance. Ask our sales engineers for the right sizing in your specific situation.

Our renewed design of screenings and sand containers allows you to advertise your brand on the sides of the containers. We can take care of this entire process.

As a specialist in shaftless spiral conveying we can design and produce your complete distribution line towards the containers with our spiral conveyors.