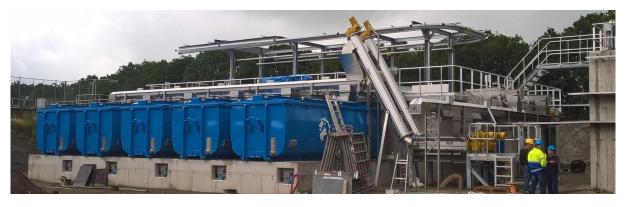

- RGC-S designed for the handling of screenings and cellulose.
- ZC-S designed for the handling of sand and struvite.
- Sludgetainer as the name already tells is made for the handling of sludge.

Our Spiral Containers are a big success. Over more than 250 containers are active at wastewater treatment plants. The containers are equipped with an integrated shaftless screw distribution system. The main advantage of using spirals is having maximum reliability and minimal maintenance.

# STANDARD SIZING

Our spiral containers are available in a large range of sizes. Volumes are available up to 30m³ per container and are produced to fit in almost any circumstance. Ask our sales engineers for the right sizing in your specific situation.

Our renewed design of screenings and sand containers allows you to advertise your brand on the sides of the containers. We can take care of this entire process.

As a specialist in shaftless spiral conveying we can design and produce your complete distribution line towards the containers with our spiral conveyors.