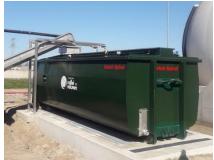

- RGC-S designed for the handling of screenings and cellulose.
- ZC-S designed for the handling of sand and struvite.
- Sludgetainer as the name already tells is made for the handling of sludge.

Our Spiral Containers are a big success. Over more than 250 containers are active at wastewater treatment plants. The containers are equipped with an integrated shaftless screw distribution system. The main advantage of using spirals is having maximum reliability and minimal maintenance.

# STANDARD SIZING

Our spiral containers are available in a large range of sizes. Volumes are available up to 30m³ per container and are produced to fit in almost any circumstance. Ask our sales engineers for the right sizing in your specific situation.