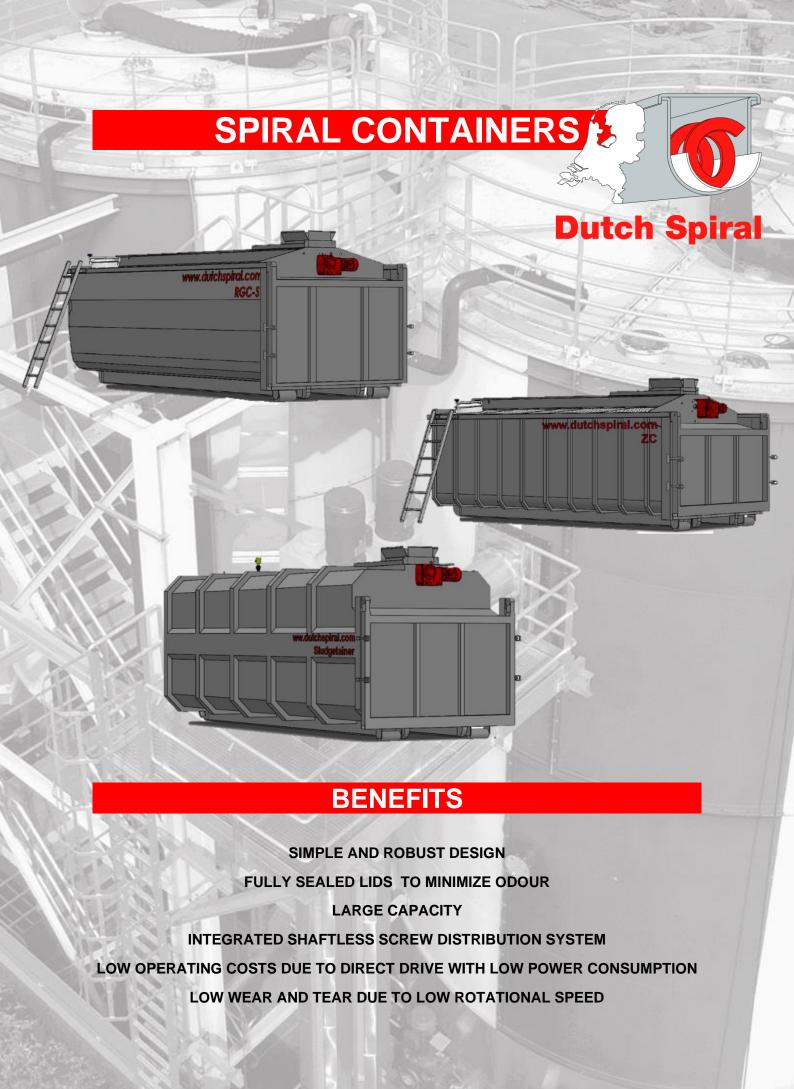

## **DESCRIPTION**

Throughout the years our experience with waste water treatment has led to the design of three different fully automated spiral containers. Each design is optimized and dedicated to the care free handling of a specific product and it's behavior.

- RGC-S designed for the handling of screenings and cellulose.
- ZC-S designed for the handling of sand and struvite.
- Sludgetainer as the name already tells is made for the handling of sludge.

Our Spiral Containers are a big success. Over more than 250 containers are active at wastewater treatment plants. The containers are equipped with an integrated shaftless screw distribution system. The main advantage of using spirals is having maximum reliability and minimal maintenance.

Spirals have no shaft and this prevents material built up. Our fully sealed lids minimize odour nuisance. Rotations of the spiral are low which results in low wear and abrasion due to the rotational speed.

### **Functions**

- Large capacity
- Odor problems are history
- Integrated shaftless screw distribution system
- Automatic system detects presence of container
- 70% full radar signal allows for planning of the pick-up of the container
- Gas springs for automatic closing of the inlet at departure of the container
- Perforated dewatering zone with Storz connection and removable strainer
- Power connectors are <u>self-ejecting</u> executed which can prevent damage if the driver forgets to unplug the system
- Service hatch and bolted stainless steel lids for easy maintenance
- 100% full signal as overload protection